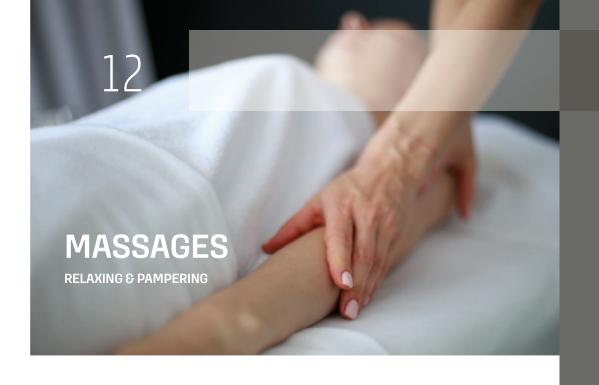

#### **FULL-BODY MASSAGE**

| Your whole body is intensively massaged from head to toe, using stretching and kneading motions. You will feel your muscles relax and tensions break down.  A feeling of general well-being arises and you will feel light and relaxed again.  Our massage therapits will adapt the intensity of the treatment to |                    |    |   |
|-------------------------------------------------------------------------------------------------------------------------------------------------------------------------------------------------------------------------------------------------------------------------------------------------------------------|--------------------|----|---|
| suit your personal preference.                                                                                                                                                                                                                                                                                    | approx. 60 minutes | 86 | € |
| PARTIAL BODY MASSAGE                                                                                                                                                                                                                                                                                              |                    |    |   |
| For the leg or back muscles                                                                                                                                                                                                                                                                                       | approx. 30 minutes | 51 | € |
| INTENSE MASSAGE OF NECK & SHOULDERS                                                                                                                                                                                                                                                                               | approx. 30 minutes | 51 | € |
| SPORTS MASSAGE                                                                                                                                                                                                                                                                                                    |                    |    |   |
| After a day skiing or hiking, your body will crave some relaxation We have just the thing! This back and leg massage with arnica oil perfectly rounds off a day of sport.                                                                                                                                         | and recuperation.  |    |   |
|                                                                                                                                                                                                                                                                                                                   | approx. 50 minutes | 75 | € |