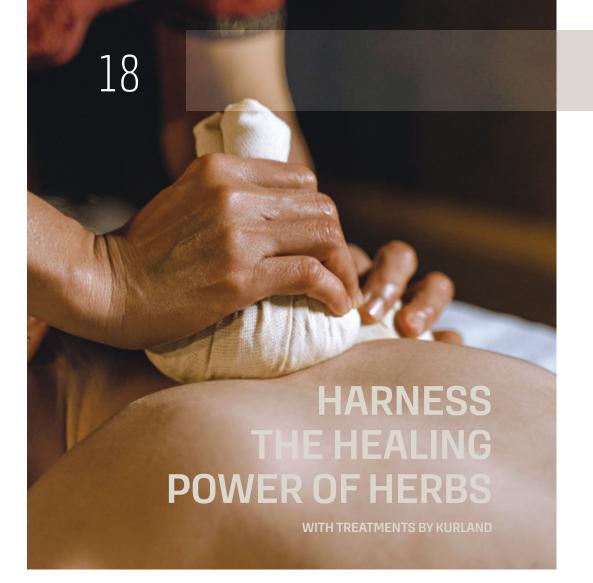

#### THE MODERN MASSAGE WITH HERB COMPRESSES UNDER CONSTANT STEAM

The combination of warmth, steam, touch with the compresses and massages provides an exceptional relaxation experience which far exceeds that of standard massages. Unlike the usual compress massages, the temperature and pleasant skin contact are permanently maintained with this treatment. While the warmth of the herb compresses promotes blood flow and loosens the tissues, the steam opens the pores and fuels the absorption of soothing oils and natural active herbal ingredients. The gentle massage also relieves tense muscles. The specially developed and patented Permanent Contour® device allows for a unique relaxation experience.

### FULL-BODY DEEP HERBAL COMPRESS MASSAGE

Based on 4-elements theory, with continuous steam exposure and fragrant herbs. The session will begin with a foot massage, slowly preparing you for the deep relaxation of your Full-Body Compress Massage. You will be pampered with herbal compresses and oils that are especially tailored to your needs. Heat stimulates the blood flow and loosens the tissue. Steam opens the pores and accelerates the absorption of nurturing oils and natural herbal active substances. A gentle massage will additionally release tense muscles, for a relaxing and stress-relieving effect.