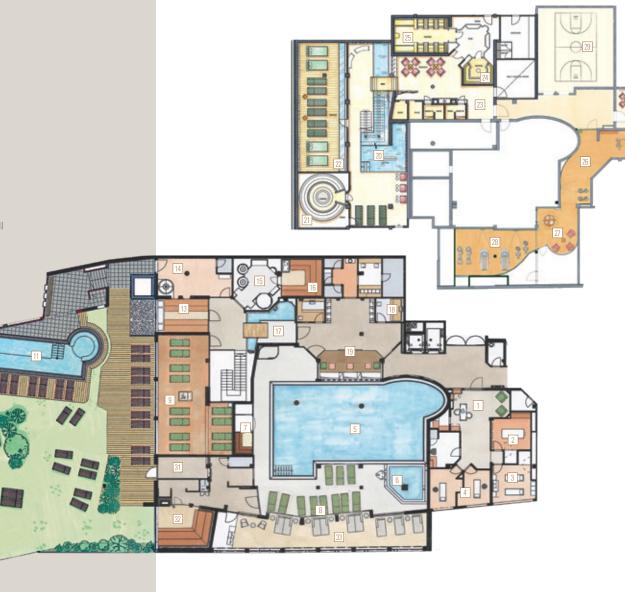

### 2,800 m<sup>2</sup> VITALIS SPA & Alpine garden

- 1 Reception area
- **2** Emotion SPA
- **3** Beauty & cosmetics
- 4 Massage room
- **5** 128 m<sup>2</sup> indoor pool
- **6** Separate children's pool
- **7** Family steam bath
- **8** Recliner area
- 9 Panorama quiet room
- **10** 1,000 m<sup>2</sup> Alpine garden (in summer)
- 11 Panorama outdoor whirlpool with massage jets
- 12 Children's playground
- 13 "Wilderer" sauna
- 14 Fresh air room
- **15** Themed showers
- **16** Alpine sauna
- **17** Glacier stream
- **18** Sunbeds
- **19** Tea and juice bar
- 20 Kneipp basin
- 21 Laconium
- 22 "Fire & Ice" quiet rom
- **23** VIP showers
- 24 Cystal steam bath
- 25 "Emperor's" steam bath

- **26** Fitness & strength
- **27** Tea and juice bar
- **28** Fitness & endurance
- 29 160 m<sup>2</sup> indoor sports hall
- **30** Teen lounge
- **31** Family showers
- **32** Family bio sauna
- **33** Family quiet room