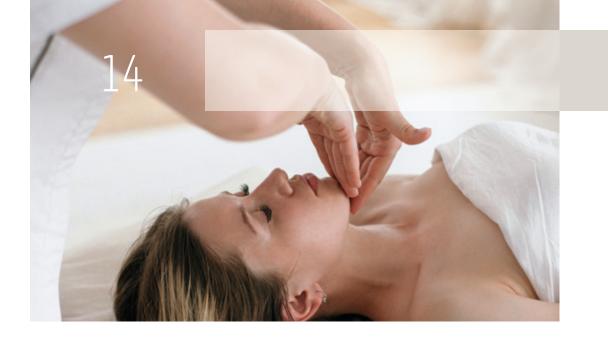

#### **HEAD AND FACIAL MASSAGE**

This extremely relaxing and intensive massage boosts blood flow to all areas of the head and relaxes the facial muscles. A wonderfully soothing source of energy, ideal for those with a lot on their plate during the daily routine!