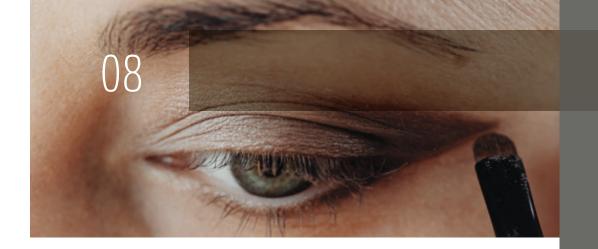

#### FOR BEAUTIFUL EYES

| Eyebrow shaping       | approx. 20 minutes | 12 | € |
|-----------------------|--------------------|----|---|
| Lash tint             | approx. 20 minutes | 15 | € |
| Eyebrow tint          | approx. 20 minutes | 15 | € |
| Eyebrow and lash tint | approx. 20 minutes | 28 | € |

## BRIGHT EYES WITH COMPREHENSIVE TREATMENT & INTENSE SKINCARE

Your eyes will radiate with renewed beauty. First your eyebrows will be shaped and then tinted together with your eyelashes. Finally, an intensive skincare product will be gently massaged into the skin to round off this treatment for the eye area.